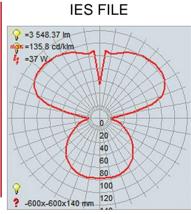

#### **PHOTOMETRICS**

Dimmable: Yes Nominial Lumens N/A CRI: 90 Delivered Lumens: 3548 Lm

CCT: 3000K

Recommended Dimmers:

(TRIAC)LEVITON Decora Sureslide 6672; (TRIAC)LEVITON Decora Sureslide 6674; (TRIAC)LUTRON Skylark CL SCL-153 or SCL-153P; (TRIAC)LUTRON Ariadni/Toggler TGCL-153P;