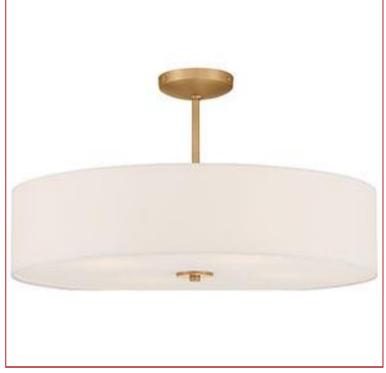

# Stock Code: 64066LEDDLP-ABB/WH

Collection: Mid Town

### PRODUCT INFORMATION

Base: 64066 Parent: 64066LEDDLP Mounting Type: Ceiling UPC: 641594240740

Finish: Antique Brushed Brass

Diffuser: N/A

## PRODUCT MEASUREMENTS

**BACKPLATE / CANOPY FIXTURE** 

Length: Length Width: Width: Diameter 24" Diameter: Height: 5.5" Height:

Extension:

Overall Height: 50.5"

#### **SPECIFICATIONS**

Frame Material: Steel Diffuser Material: Fabric

Lamping Type: E-26 (Replaceable LED Jbox: Standard Lamp Wattage: 8.5 W Lamping Base: E-26 Lamp Quantity: 4 Total Wattage: 34 W Voltage: 120v Lamps Included: Yes